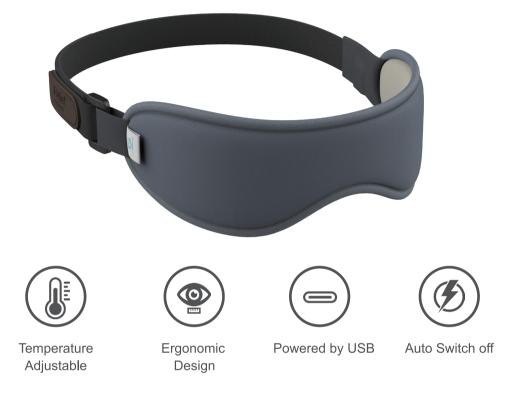

### 3 Heating Options with Smart Control

iRelief <sup>™</sup> provides 3 optional heating temperatures to meet different comfort demands. The heating time is 10 minutes for each option. When the 10 minutes' heating SPA is finished, it will automatically switch off.

### High Quality Material in Each Layer

Each layer of the eye mask is made up with high quality materials to ensure comfortable and safe wearing experience.

Tri-proof fabric: water/oil/dirt resistant

| Specification       | VEM-200                   |  |
|---------------------|---------------------------|--|
| Heating method      | Powered by USB connection |  |
| Heating temperature | 39°C, 41°C, 44°C          |  |
| Heating duration    | 10 minutes                |  |
| Input voltage       | DC 5V/1A                  |  |
| Power               | 4W (max.)                 |  |
| Color               | Space grey                |  |
| size                | 22cm x 7cm                |  |
| Weight              | 25g                       |  |
|                     |                           |  |