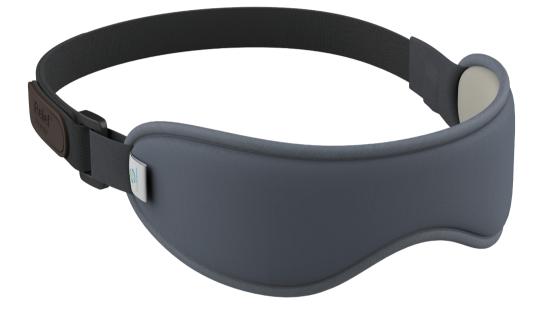

# **Product Concept**

iRelief <sup>™</sup> is a smart eye mask designed to provide heating comfort to the eyes. It works by connecting eye mask with power bank or computer or any other power source. It can relieve eye fatigue and discomfort caused by dry eye or other eye problems. It can also accelerate the blood circulation around the eye to improve black eye circle conditions.

## FlexStrip<sup>™</sup> Fits Face Better

FlexStrip<sup>™</sup> is innovatively designed and applied in the nose bridge area of the iRelief<sup>™</sup> eye mask. FlexStrip<sup>™</sup> is adjustable according to the nose shape to make the iRelief<sup>™</sup> eye mask better fit on the face. Better fit provides better heating effect at the eye lid area.