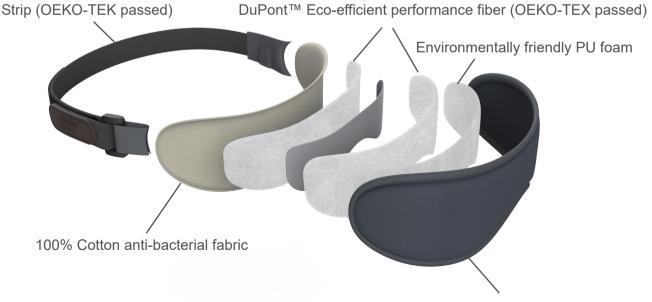

### High Quality Material in Each Layer

Each layer of the eye mask is made up with high quality materials to ensure comfortable and safe wearing experience.

Tri-proof fabric: water/oil/dirt resistant

| Specification       | VEM-200                   |  |
|---------------------|---------------------------|--|
| Heating method      | Powered by USB connection |  |
| Heating temperature | 39°C, 41°C, 44°C          |  |
| Heating duration    | 10 minutes                |  |
| Input voltage       | DC 5V/1A                  |  |
| Power               | 4W (max.)                 |  |
| Color               | Space grey                |  |
| size                | 22cm x 7cm                |  |
| Weight              | 25g                       |  |
|                     |                           |  |

DuPont<sup>™</sup> is the trademark of DuPont de Nemours, Inc