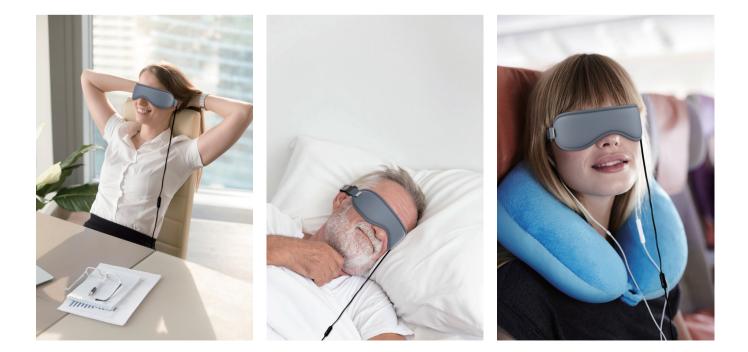

# **Product Concept**

iRelief <sup>™</sup> is a smart eye mask designed to provide heating comfort to the eyes. It works by connecting eye mask with power bank or computer or any other power source. It can relieve eye fatigue and discomfort caused by dry eye or other eye problems. It can also accelerate the blood circulation around the eye to improve black eye circle conditions.