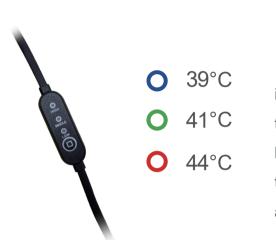

### 3 Heating Options with Smart Control

iRelief <sup>™</sup> provides 3 optional heating temperatures to meet different comfort demands. The heating time is 10 minutes for each option. When the 10 minutes' heating SPA is finished, it will automatically switch off.

### High Quality Material in Each Layer

Each layer of the eye mask is made up with high quality materials to ensure comfortable and safe wearing experience.

Tri-proof fabric: water/oil/dirt resistant

| Specification       | VEM-200                   |  |
|---------------------|---------------------------|--|
| Heating method      | Powered by USB connection |  |
| Heating temperature | 39°C, 41°C, 44°C          |  |
| Heating duration    | 10 minutes                |  |
| Input voltage       | DC 5V/1A                  |  |
| Power               | 4W (max.)                 |  |
| Color               | Space grey                |  |
| size                | 22cm x 7cm                |  |
| Weight              | 25g                       |  |
|                     |                           |  |